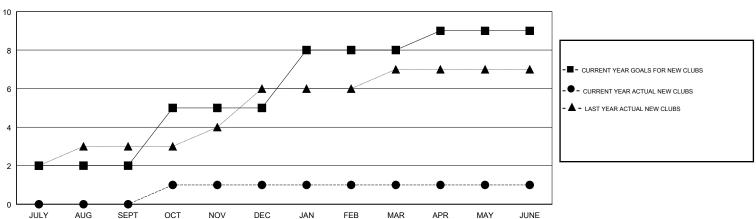

### GOALS AND ACTUAL NEW CLUBS CUMULATIVE

0

#### N S SANKAR **LOCATION INDIA GMT CA** Clubs Members RESULTS FOR 2017-2018 RESULTS FOR 2017-2018 NEW CLUB GOAL NEW CLUBS DROPPED CLUBS MEMBER GROWTH NET MEMBER GROWTH DROPPED QUARTER QUARTER GOAL ACTUAL MEMBERS ACTUAL (including transfers) 2 0 0 60 61 153 JULY/AUG/SEPT JULY/AUG/SEPT 160 64 235 OCT/NOV/DEC OCT/NOV/DEC 0 3 70 110 146 JAN/FEB/MAR JAN/FEB/MAR