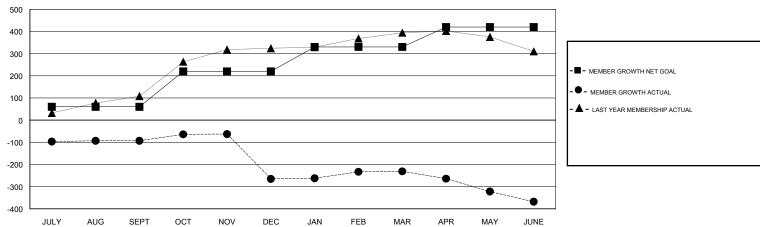

## GOALS AND ACTUAL MEMBERS CUMULATIVE

| DROPPED CLUBS: 9  DROPPED MEMBERS |     | 67 CLUBS OF 95 ADDED 1 OR MORE<br>NEW MEMBERS | GENDER DISTRIBUTION  MALE 2,883 (89.17%)  FEMALE 350 (10.83%)  Women Percentage Fiscal Year Goal: 50% |   |
|-----------------------------------|-----|-----------------------------------------------|-------------------------------------------------------------------------------------------------------|---|
| DECEASED                          | 14  | CLICK HERE FOR CUMULATIVE  MEMBERSHIP DATA    | TOTAL FAMILY UNIT MEMBERS                                                                             | 0 |
| CLUB CANCELLED                    | 223 |                                               |                                                                                                       |   |
| OTHER                             | 536 |                                               | FAMILY MEMBERS PAYING HALF DUES                                                                       | 0 |
| TOTAL                             | 773 |                                               | 3323                                                                                                  |   |

#### N S SANKAR **LOCATION INDIA GMT CA** Clubs Members RESULTS FOR 2017-2018 RESULTS FOR 2017-2018 NEW CLUB GOAL NEW CLUBS DROPPED CLUBS MEMBER GROWTH NET MEMBER GROWTH DROPPED QUARTER QUARTER GOAL ACTUAL MEMBERS ACTUAL (including transfers) 2 0 0 60 61 153 JULY/AUG/SEPT JULY/AUG/SEPT 160 64 235 OCT/NOV/DEC OCT/NOV/DEC 0 3 70 110 146 JAN/FEB/MAR JAN/FEB/MAR